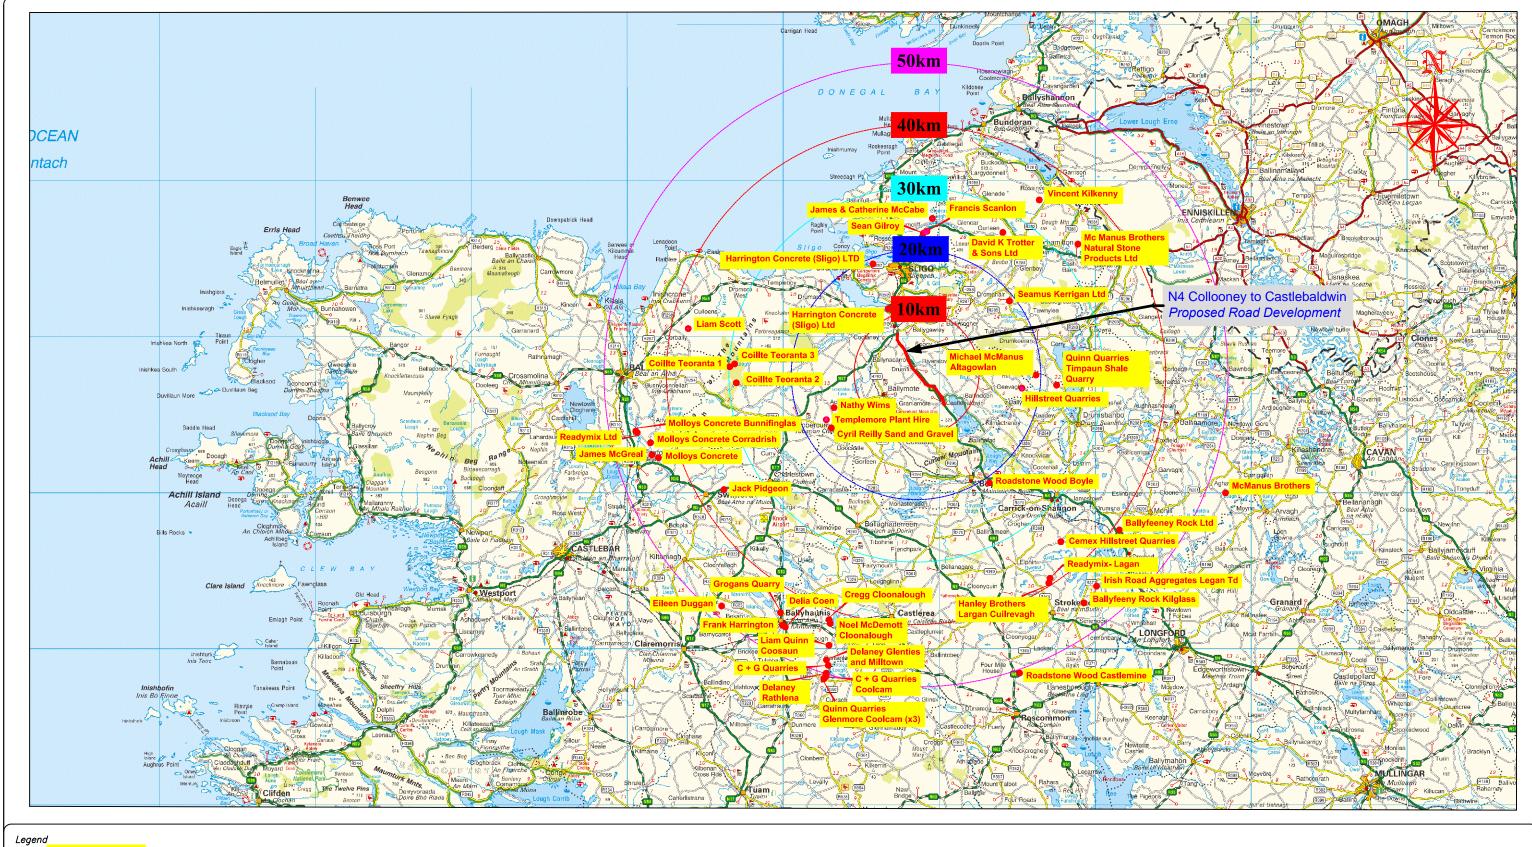

LegendQuarrys identified;

| Project       | N4 Colloone                                                                        | ey to Castlebaldwin Pa | roposed Road Develop | oment       |  |  |
|---------------|------------------------------------------------------------------------------------|------------------------|----------------------|-------------|--|--|
| Title         | EIS, Chapter 13 Drawings: Quarries in vicinity of <i>Proposed Road Development</i> |                        |                      |             |  |  |
| Scales<br>NTS | (@A3)                                                                              | Date December 2013     | Job No.<br>SO/01/150 | Figure No.: |  |  |
| Drawn<br>BR   |                                                                                    | Checked<br>FM          | Approved<br>AS       | Fig.: 13.5  |  |  |